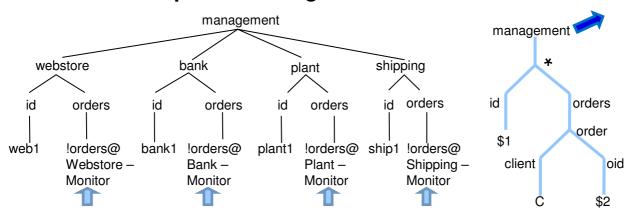

## **Core concept: Monitoring of Active XML documents**

Active Document

Tree Pattern Query

## Monitoring of a manufacturing application: (Dell supply chain) Supplier Revolver Webstore Global supervisor