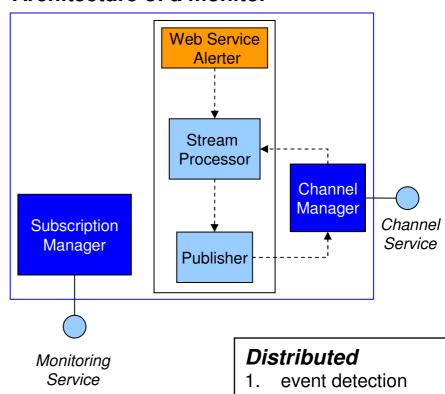

## Architecture of a monitor

2.

- **Target Applications:**
- 1. Web intelligence (business, strategic, etc.)
- 2. Statistics gathering in P2P systems (e.g. KadoP)
- 3. P2P application monitoring (as in Dell supply chain)